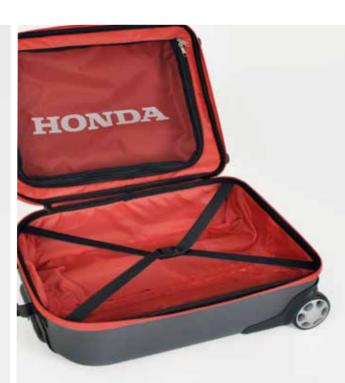

# Trolley

You will definitely find this cabin size trolley useful when traveling by plane. The trolley features red accent zippers and a red interior lining with Honda branding. The zipped pocket on the front is useful to stow away your travel documents, while the interior compartment helps to organise your luggage. The trolley has a soft shell, which makes it easier to pack your luggage.

Made of 100% polyester.