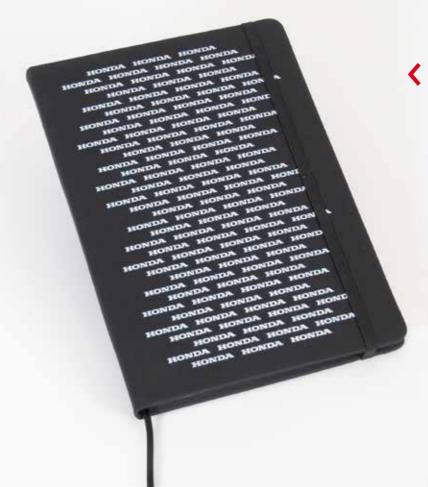

#### < A5 Notebook

This A5 hardcover notebook has a soft feel and a black design with white Honda logos. It includes 96 sheets and the cover is made of PU plastic.

The A5 notebooks come in a set of two pieces.