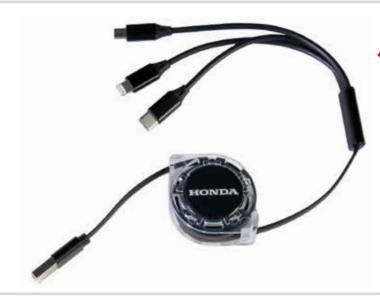

# Charging Cable

This retractable 3-in-1 charging cable allows you to connect and charge multiple devices via a single USB-socket. The item is equipped with a USB, lightning, micro-USB and USB-C connector.