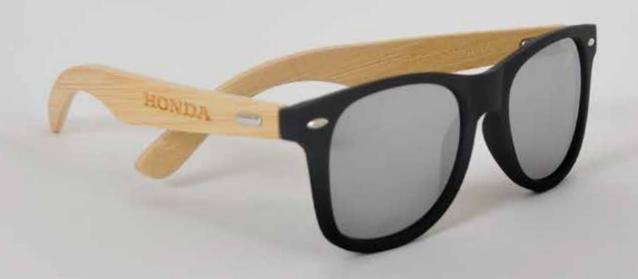

## Sunglasses ~

These sunglasses with bamboo legs and a laser engraved Honda logo on both temples are a stylish summer essential.

The frame is made of Polycarbonate with Bamboo temples and Cellulose Acetate lenses with a mirror finish. UV400 protection.

The sunglasses come in a set of three pieces.