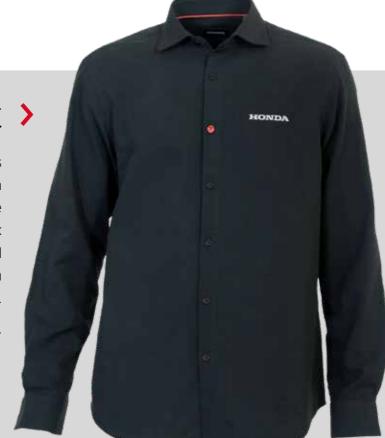

Made of 80% cotton and 20% polyester.

Suit up and get ready to go to your meetings today. This stylish dark grey shirt with a white embroided Honda logo above the front pocket and a printed logo on the back is the perfect addition to your professional look. You can combine this with any item in your closet and still look sharp.