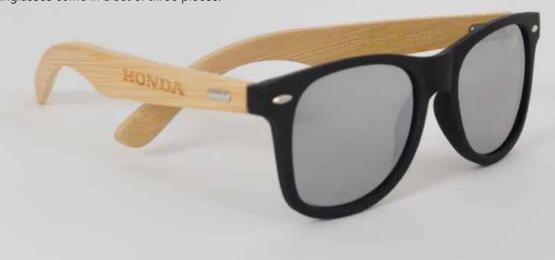

## Sunglasses ~

These sunglasses with bamboo legs and a laser engraved Honda logo on both temples are a stylish summer essential.

The frame is made of Polycarbonate with Bamboo temples and Cellulose Acetate lenses with a mirror finish. UV400 protection.

The sunglasses come in a set of three pieces.