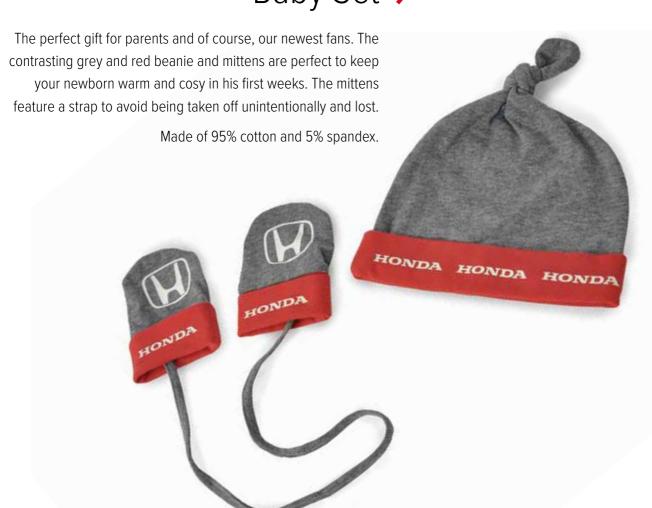

th a ball.





#### < Pins

Nickel cast H-logo to complement your formal look. Can be worn on any textile material with the butterfly closure on the back.

The pins come in a set of ten pieces.



### Water Bottle >

This black stainless steel water bottle is perfect to take with you on any journey. It features a pattern of white Honda logos which gives it that extra touch.

The water bottles are made of stainless steel with a plastic cap and come in a set of two pieces.



## Sunglasses ~

These sunglasses with bamboo legs and a laser engraved Honda logo on both temples are a stylish summer essential.

The frame is made of Polycarbonate with Bamboo temples and Cellulose Acetate lenses with a mirror finish. UV400 protection.

The sunglasses come in a set of three pieces.



# Baby Set >





# Baby Bib

A bright red bib with a bold white Honda logo, the perfect accessory for your baby or toddler at meal times. It features an adjustable strap and a useful pocket to catch any food that would otherwise fall on the floor.

The bibs are made of 100% silicon and come in a set of two pieces.

#### Soother >

Red and white orthodontic transparent silencers featuring the Honda logo. Size 2 (6-18 months).

The soothers are made of BPA-free silicon and come in a set of four pieces (packed in two blisters of two pieces). EN1400 compliant.







## Mugs >

These mugs feature a classic design dedicated to the early days of Honda's racing heritage.

The mugs come in a set of two pieces, one beige with a blue print and one blue with a beige print.





#### < A5 Notebook

This A5 hardcov