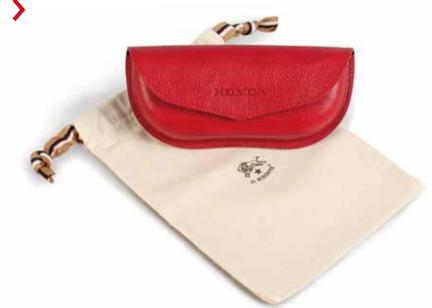

# Il Bisonte Glasses Case >

Italian design brand II Bisonte and Honda have combined to bring you this high quality glasses case. It features Honda branding on the front clasp and an II Bisonte logo at the rear.

This case is the perfect way to protect and store your glasses or sunglasses in style.

Made of 100% leather. Available in 4 colours: black, white, red and blue.