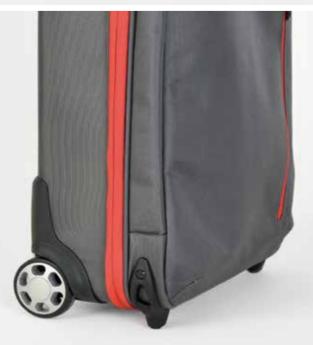

# Trolley

You will definitely find this cabin size trolley useful when traveling by plane. The trolley features red accent zippers and a red interior lining with Honda branding. The zipped pocket on the front is useful to stow away your travel documents, while the interior compartment helps to organise your luggage. The trolley has a soft shell, which makes it easier to pack your luggage.

Made of 100% polyester.