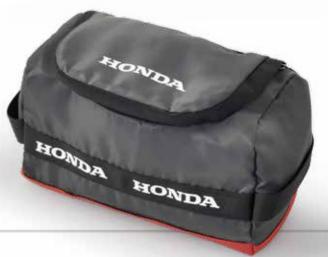

# Duffle

This grey duffle bag with sporty red accents is the perfect companion for your weekend trips.

It features handles with a white Honda logo and a shoulder carrying strap for comfort when carrying longer distances. Various pockets on the outside and an extra zipped bag on the inside, ensure you have all the space you need.

Made of 100% polyester.

When travelling abroad, you'll need a spacious bag to carry your toiletry items with you.

This grey bag with a red base, features various compartments on the inside and a zipped storage in the lid. The integrated hook makes it easy to hangup in compact spaces.