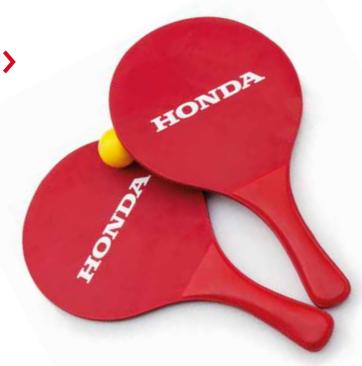

### Beach Tennis Set >

Set of two high quality beach rackets made of wood. The rackets are red with a white Honda logo. The handle is reinforced and the rackets come in a mesh bag together with a ball.

The beach tennis sets come in two sets of two rackets with a ball.