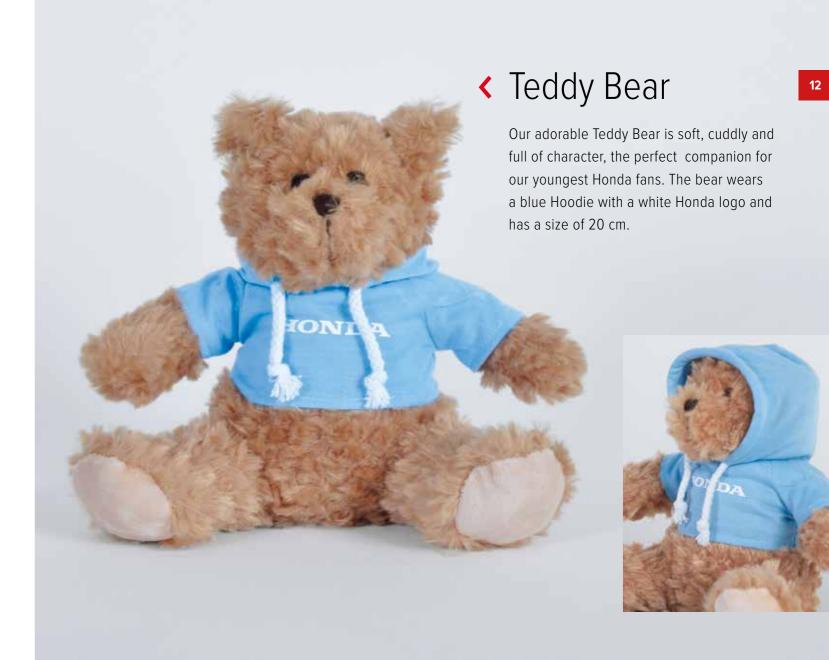

da logo on both temples are a stylish summer essential.

The frame is made of Polycarbonate with Bamboo temples and Cellulose Acetate lenses with a mirror finish. UV400 protection.

The sunglasses come in a set of three pieces.



# Baby Set >





# Baby Bib

A bright red bib with a bold white Honda logo, the perfect accessory for your baby or toddler at meal times. It features an adjustable strap and a useful pocket to catch any food that would otherwise fall on the floor.

The bibs are made of 100% silicon and come in a set of two pieces.

#### Soother >

Red and white orthodontic transparent silencers featuring the Honda logo. Size 2 (6-18 months).

The soothers are made of BPA-free silicon and come in a set of four pieces (packed in two blisters of two pieces). EN1400 compliant.







## Mugs >

These mugs feature a classic design dedicated to the early days of Honda's racing heritage.

The mugs come in a set of two pieces, one beige with a blue print and one blue with a beige print.





#### < A5 Notebook

This A5 hardcover notebook has a soft feel and a black design with white Honda logos. It includes 96 sheets and the cover is made of PU plastic.

The A5 notebooks come in a set of two pieces.







### Items & Part Numbers

| PAGE | ITEM                    | PART NUMBER    |
|------|-------------------------|----------------|
| 02   | Shirt men 3XL           | 08MLW-23G-S3X  |
| 02   | Shirt men 2XL           | 08MLW-23G-S2X  |
| 02   | Shirt men XL            | 08MLW-23G-SXL  |
| 02   | Shirt men L             | 08MLW-23G-SL   |
| 02   | Shirt men M