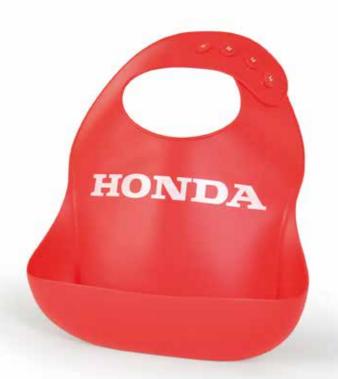

# Baby Bib

A bright red bib with a bold white Honda logo, the perfect accessory for your baby or toddler at meal times. It features an adjustable strap and a useful pocket to catch any food that would otherwise fall on the floor.

The bibs are made of 100% silicon and come in a set of two pieces.