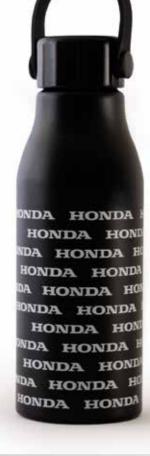

### Water Bottle >

This black stainless steel water bottle is perfect to take with you on any journey. It features a pattern of white Honda logos which gives it that extra touch.

The water bottles are made of stainless steel with a plastic cap and come in a set of two pieces.