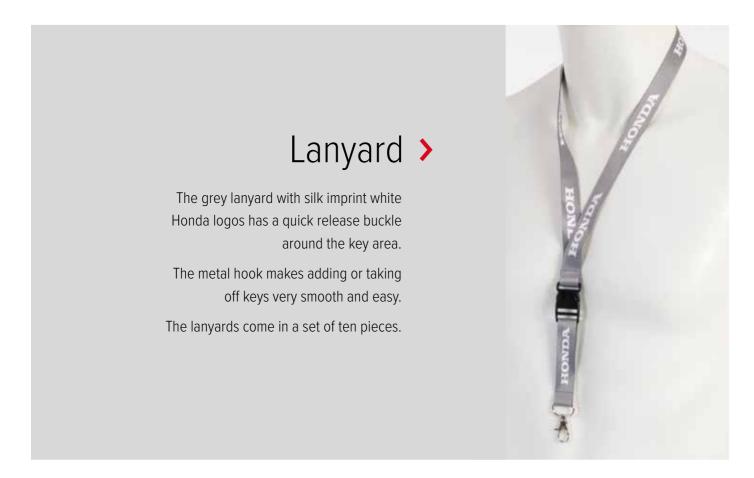

Made of 100% cotton.

Knirps Umbrella >

The compact Knirps umbrella fits perfectly in the glovebox of your Honda. The grey umbrella features a white Honda logo and comes with a handy strap and cover for when it's not in use. The umbrella has a fluid manual opening mechanism and is a collaboration between Honda and premium umbrella manufacturer Knirps.