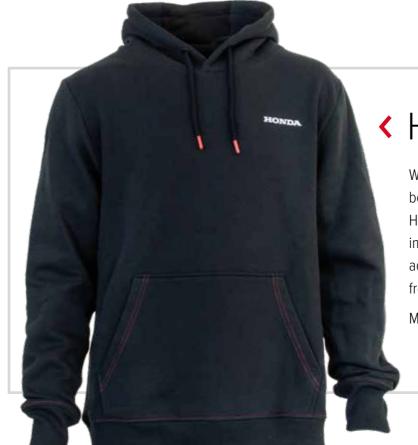

For more information, contact your local Honda dealer.

With this dark grey hoodie you will always be comfortable while showing off your Honda love. It features a black accent in the hood, along with contrasting red adjusting cords and a white logo on the front and back.

Made of 80% cotton and 20% polyester.

Suit up and get ready to go to your meetings today. This stylish dark grey shirt with a white embroided Honda logo above the front pocket and a printed logo on the back is the perfect addition to your professional look. You can combine this with any item in your closet and still look sharp.