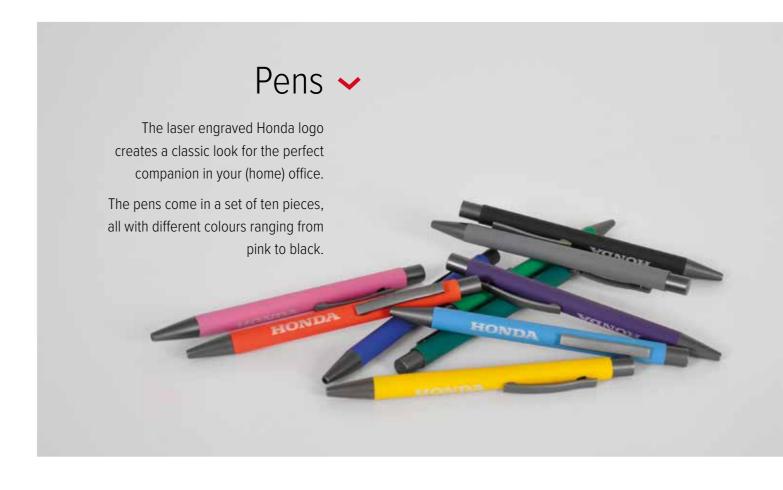

#### < A5 Notebook

This A5 hardcover notebook has a soft feel and a black design with white Honda logos. It includes 96 sheets and the cover is made of PU plastic.

The A5 notebooks come in a set of two pieces.