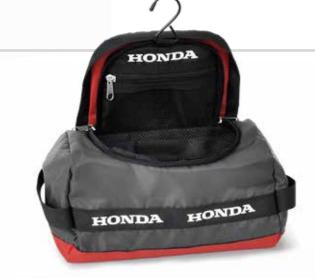

Made of 100% polyester.

When travelling abroad, you'll need a spacious bag to carry your toiletry items with you.

This grey bag with a red base, features various compartments on the inside and a zipped storage in the lid. The integrated hook makes it easy to hangup in compact spaces.

Made of 100% polyester.