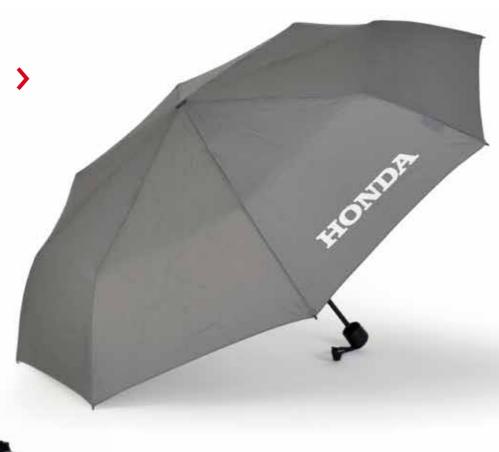

Made of 100% cotton.

Knirps Umbrella >

The compact Knirps umbrella fits perfectly in the glovebox of your Honda. The grey umbrella features a white Honda logo and comes with a handy strap and cover for when it's not in use. The umbrella has a fluid manual opening mechanism and is a collaboration between Honda and premium umbrella manufacturer Knirps.