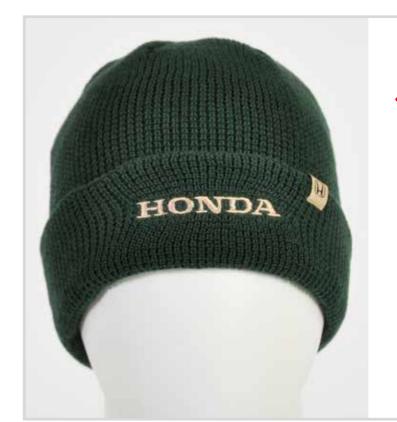

#### Beanie

Keeping you warm, whilst looking cool.

This green waffle texture beanie features an embroidered beige Honda logo on the front to add some style.

The beanies are made of 50% Acrylic and 50% Cotton and come in a set of two pieces.