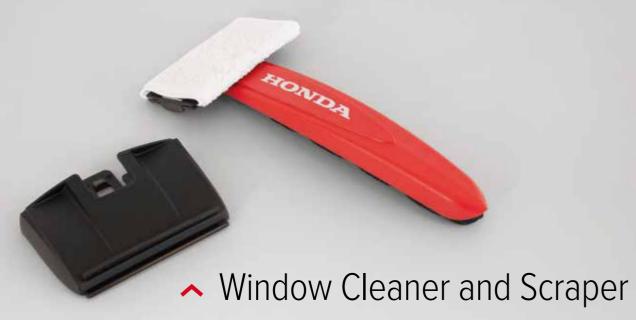

The Window Cleaner - Scraper is the perfect gadget for your car. It effortlessly cleans dirty windows with its microfibre pad, while the ice scraper cover will make de-icing your windows a breeze. The microfibre pad is very soft and is machine washable at 60°C so it can be re-used multiple times. The special ice scraper cover is made of an indestructible synthetic material that doesn't scratch your car's windows.

The window cleaners are made of ABS plastic and EPS plastic (Styropur) and come in a set of two pieces.