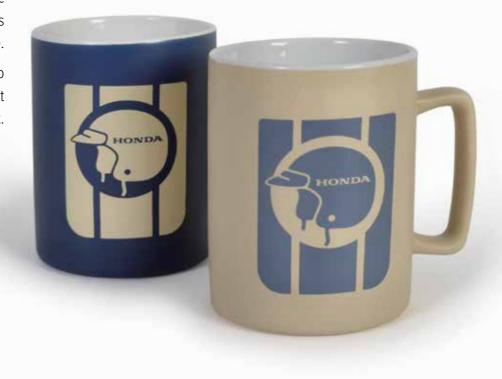

## Mugs >

These mugs feature a classic design dedicated to the early days of Honda's racing heritage.

The mugs come in a set of two pieces, one beige with a blue print and one blue with a beige print.