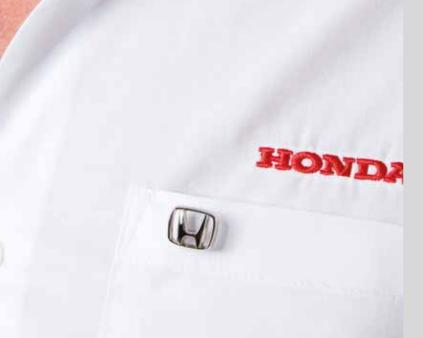

#### < Pins

Nickel cast H-logo to complement your formal look. Can be worn on any textile material with the butterfly closure on the back.

The pins come in a set of ten pieces.