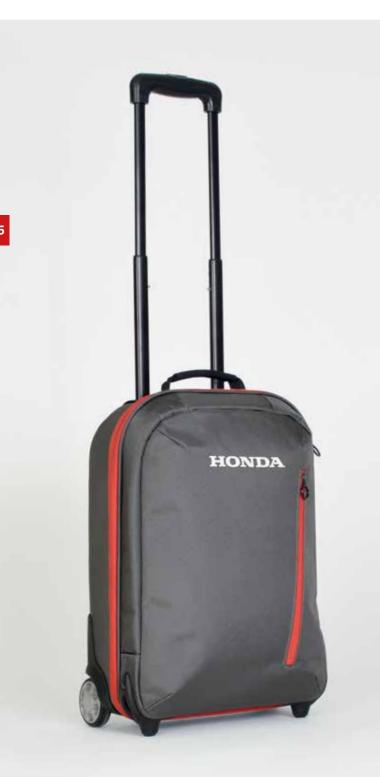

# Trolley

You will definitely find this cabin size trolley useful when traveling by plane. The trolley features red accent zippers and a red interior lining with Honda branding. The zipped pocket on the front is useful to stow away your travel documents, while the interior compartment helps to organise your luggage. The trolley has a soft shell, which makes it easier to pack your luggage.

Made of 100% polyester.