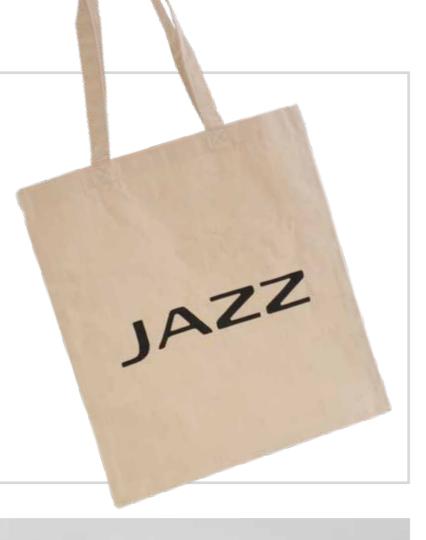

# Jazz Tote Bag >

This bag is made of a nice sturdy quality cotton so you have a durable companion for your shopping trips.

The tote bags are made of 100% biological cotton (label OCS 100) and come in a set of three pieces.