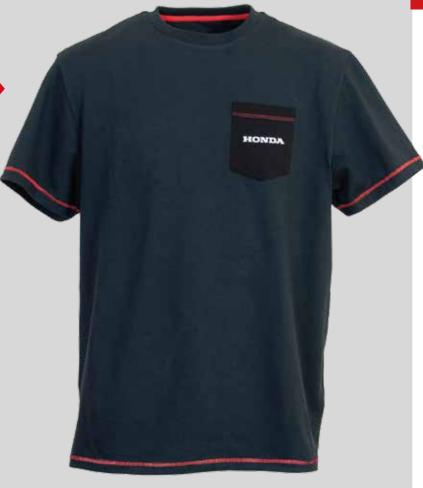

### T-Shirt >

This dark grey T-shirt features a contrasting black chest pocket and white Honda logo prints on the front and the back. It is also detailed with Fiery Red contrast stitching at the sleeves and bottom, making it the perfect addition for your casual summer look.

Made of 95% cotton 5% elastane.