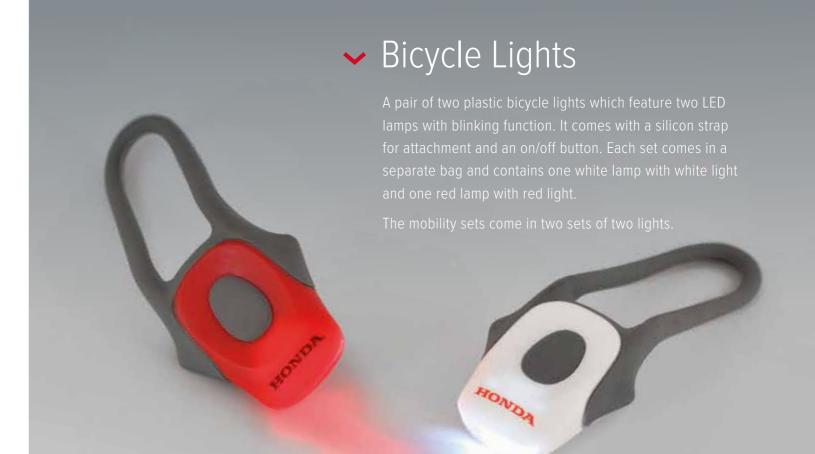

| PAGE | ITEM                                    | PART NUMBER     |
|------|-----------------------------------------|-----------------|
| 07   | Jazz Tote Bag (1 = 3pcs)                | 08MLW-21G-JBAG  |
| 07   | Window Cleaner - Scraper (1 = 2pcs)     | 08MLW-21G-WCL   |
| 08   | Bicycle Lights (1 set =2pcs) (4 lights) | 08MLW-21G-MSET  |
| 08   | II Bisonte Glasses Case Black           | 08MLW-22G-CAS1  |
| 08   | Il Bisonte Glasses Case White           | 08MLW-22G-CAS2  |
| 80   | II Bisonte Glasses Case Red             | 08MLW-22G-CAS3  |
| 08   | Il Bisonte Glasses Case Blue            | 08MLW-22G-CAS4  |
| 09   | Charging cable                          | 08MLW-23G-CCA   |
| 09   | Beach Tennis Set (1 = 2pcs)             | 08MLW-21G-TEN   |
| 09   | Pins (1 = 10pcs)                        | 08MLW-20G-PIN   |
| 10   | Water bottle (1 = 2pcs)                 | 08MLW-23G-BTL   |
| 10   | Sunglasses (1 = 3pcs)                   | 08MLW-24G-SUN   |
| 11   | Baby Bib                                | 08MLW-22G-BIB   |
| 11   | Baby Set                                | 08MLW-22G-BBSET |
| 12   | Soother (1 = 4pcs)                      | 08MLW-18G-SIL   |
| 12   | Teddy Bear                              | 08MLW-24G-BEAR  |
| 13   | Mug (1 = 2pcs)                          | 08MLW-24G-MUG   |
| 13   | Lanyard (1 = 10pcs)                     | 08MLW-23G-LANY  |
| 14   | A5 Notebook (1 = 2pcs)                  | 08MLW-23G-A5NB  |
| 14   | Pen (1 = 10pcs)                         | 08MLW-24G-PEN   |
|      |                                         |                 |